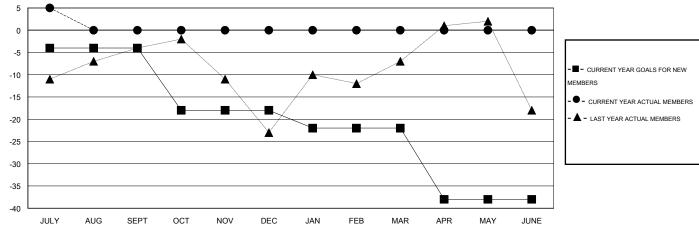

# LOCATION MICHIGAN

GMT CA 1

|               |                  | Clubs             |                  |                  | Members               |                    |                                     |                    |                  |  |
|---------------|------------------|-------------------|------------------|------------------|-----------------------|--------------------|-------------------------------------|--------------------|------------------|--|
|               | RESUI            | LTS FOR 2016-2017 |                  |                  | RESULTS FOR 2016-2017 |                    |                                     |                    |                  |  |
| QUARTER       | NEW CLUB<br>GOAL | NEW CLUBS         | DROPPED<br>CLUBS | NET<br>GAIN/LOSS | QUARTER               | NEW MEMBER<br>GOAL | CHARTER AND<br>NEW MEMBERS<br>ADDED | DROPPED<br>MEMBERS | NET<br>GAIN/LOSS |  |
| JULY/AUG/SEPT | 0                | 0                 | 0                | 0                | JULY/AUG/SEPT         | -4                 | 11                                  | 6                  | 5                |  |
| OCT/NOV/DEC   | 0                | 0                 | 0                | 0                | OCT/NOV/DEC           | -14                | 0                                   | 0                  | 0                |  |
| JAN/FEB/MAR   | 0                | 0                 | 0                | 0                | JAN/FEB/MAR           | -4                 | 0                                   | 0                  | 0                |  |
| APR/MAY/JUNE  | 0                | 0                 | 0                | 0                | APR/MAY/JUNE          | -16                | 0                                   | 0                  | 0                |  |